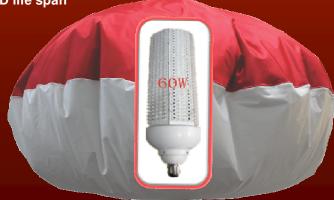

## **Outdoor Mobile LED Balloon Tower**

**Lamp Type:** 

**CREE XR-F Series LED** 

**Lamp Power:** 

30W-12VDC / 60W-24VDC

Lamp Lifespan:

50,000 hours

**Working Temperature:** 

-35 to 50 degrees Celsius

Standards:

IP66 / Class 2 IEC 60825-1

**Power Input:** 

12VDC / 24VDC / 230VAC

## **LIGHTING DATA:**

Lighting area at 2-meter height:

89 to 224 square meters

Lighting below 2 meter:

80 to 202 lux

**Maximum Lumens:** 

2,500 to 6,300 lumens

Temperature Color:

**3,**500 k warm white /

,000 k neutral white

Dimension: 660mm diameter

Material: Rip-stop nylon with polyurethane coating

Non-flammable & UV-resistant envelope material

Elliptical shape offers strong wind resistance of up 40 km per hour / 25 miles per hour

Built in high heat resistance reflector for optimal light output

Inflated by a blower with internal pressure of 3 mbar / 300 pa

Built in pressure sensor to withstand strong falls or impact

 Continuous circulating air maintains envelope inflated and keeps the lamp cool

 Auto power cut off switch to prevent eye damage if internal pressure is reduced

Glare free light for less eyestrain and no blind spots

Shadow free light for safer working environment

o 50,000 hours LED life span