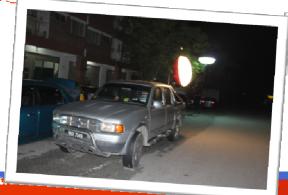

## **LIGHTING DATA:**

Lighting area at 2-meter height:

89 to 224 square meters

Lighting below 2 meter:

80 to 202 lux

**Maximum Lumens:** 

2,500 to 6,300 lumens

Temperature Color:

Built in high heat resistance reflector for optimal light output

Inflated by a blower with internal pressure of 3 mbar / 300 pa

Built in pressure sensor to withstand strong falls or impact

 Continuous circulating air maintains envelope inflated and keeps the lamp cool