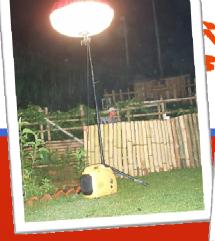

Built in high heat resistance reflector for optimal light output

Inflated by a blower with internal pressure of 3 mbar / 300 pa

Built in pressure sensor to withstand strong falls or impact

 Continuous circulating air maintains envelope inflated and keeps the lamp cool

 Auto power cut off switch to prevent eye damage if internal pressure is reduced

Glare free light for less eyestrain and no blind spots

Shadow free light for safer working environment

o 50,000 hours LED life span