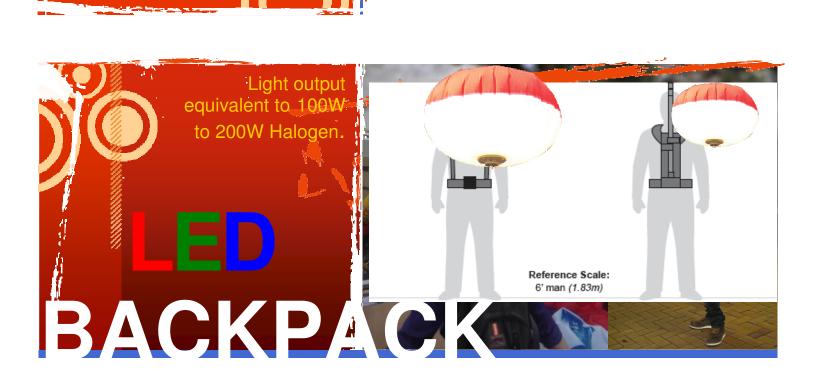

**3,**500 k warm white /

,000 k neutral white

Dimension: 660mm diameter

Material: Rip-stop nylon with polyurethane coating

Non-flammable & UV-resistant envelope material

Elliptical shape offers strong wind resistance of up 40 km per hour / 25 miles per hour